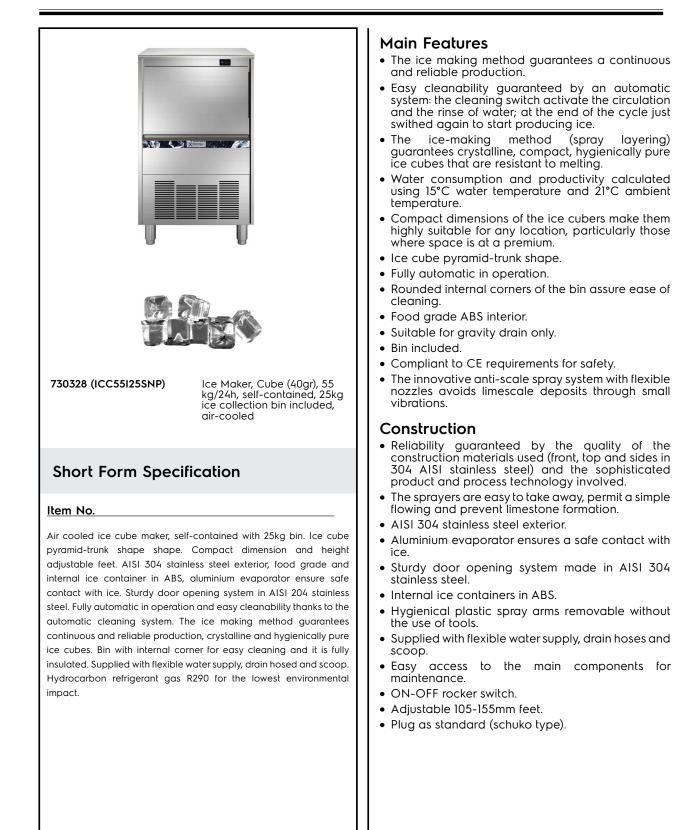

Ice Makers Ice Cuber (40gr), 55kg/24h, 25kg bin, air-cooled

## Electrolux PROFESSIONAL

Ice Makers Ice Cuber (40gr), 55kg/24h, 25kg bin, air-cooled

| Electric                                                                                                                              |                                                                   |
|---------------------------------------------------------------------------------------------------------------------------------------|-------------------------------------------------------------------|
| Supply voltage:<br>Electrical power, max:                                                                                             | 220-240 V/1N ph/50 Hz<br>0.37 kW                                  |
| Capacity:                                                                                                                             |                                                                   |
| Bin capacity:                                                                                                                         | 25 kg                                                             |
| Key Information:                                                                                                                      |                                                                   |
| External dimensions, Width:<br>External dimensions, Depth:<br>External dimensions, Height:<br>Net weight:<br>Output:<br>Kind of cube: | 535 mm<br>595 mm<br>894 mm<br>56 kg<br>62 kg/day<br>Ice Cube 40 g |
| Sustainability                                                                                                                        |                                                                   |
| Refrigerant type:<br>Refrigerant weight:<br>Water consumption:                                                                        | R290<br>95 g<br>5.9 lt/hr                                         |