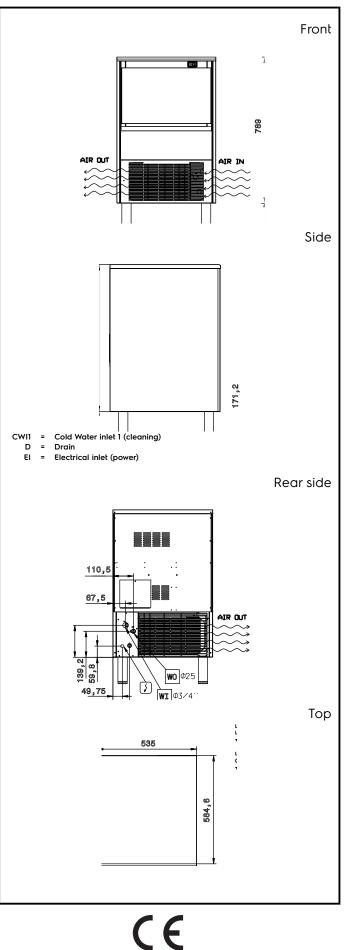

## Electrolux PROFESSIONAL

Ice Makers Ice Cuber (40gr), 55kg/24h, 25kg bin, air-cooled

| Electric                                                                                                                              |                                                                   |
|---------------------------------------------------------------------------------------------------------------------------------------|-------------------------------------------------------------------|
| Supply voltage:<br>Electrical power, max:                                                                                             | 220-240 V/1N ph/50 Hz<br>0.37 kW                                  |
| Capacity:                                                                                                                             |                                                                   |
| Bin capacity:                                                                                                                         | 25 kg                                                             |
| Key Information:                                                                                                                      |                                                                   |
| External dimensions, Width:<br>External dimensions, Depth:<br>External dimensions, Height:<br>Net weight:<br>Output:<br>Kind of cube: | 535 mm<br>595 mm<br>894 mm<br>56 kg<br>62 kg/day<br>Ice Cube 40 g |
| Sustainability                                                                                                                        |                                                                   |
| Refrigerant type:<br>Refrigerant weight:<br>Water consumption:                                                                        | R290<br>95 g<br>5.9 lt/hr                                         |